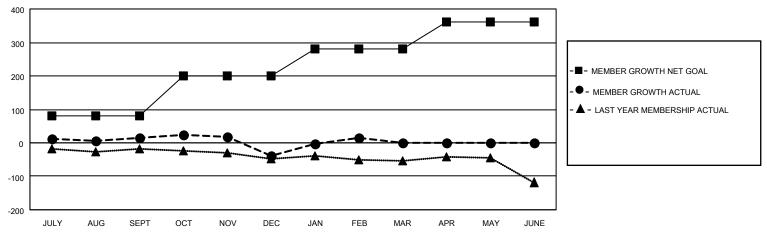

## GOALS AND ACTUAL MEMBERS CUMULATIVE

| DROPPED CLUBS: 3 |     | 33 CLUBS OF 48 ADDED 1 OR<br>MORE NEW MEMBERS | GENDER DISTRIBUTION                 |              |  |
|------------------|-----|-----------------------------------------------|-------------------------------------|--------------|--|
|                  |     | MORE NEW MEMBERS                              | MALE                                | 598 (50.94%) |  |
|                  |     |                                               | FEMALE                              | 576 (49.06%) |  |
| DROPPED MEMBERS  |     |                                               | NON BINARY                          | 0 (0.00%)    |  |
|                  |     |                                               | PREFER NOT TO ANSWER                | 0 (0.00%)    |  |
| DECEASED         | 11  |                                               |                                     |              |  |
| CLUB CANCELLED   | 35  | CLICK HERE FOR CUMULATIVE                     | TOTAL FAMILY UNIT MEMBERS 335       |              |  |
| OTHER            | 118 | MEMBERSHIP DATA                               |                                     |              |  |
| TOTAL 164        |     |                                               | FAMILY MEMBERS PAYING HALF DUES 171 |              |  |
|                  |     |                                               |                                     |              |  |

## MONTHLY MEMBERSHIP PROGRESS REPORT

LOCATION FLORIDA District 35 I Results as of: 2/28/2022

| Clubs RESULTS FOR 2021-2022 |   |   |   | Members RESULTS FOR 2021-2022 |     |     |    |
|-----------------------------|---|---|---|-------------------------------|-----|-----|----|
|                             |   |   |   |                               |     |     |    |
| JULY/AUG/SEPT               | 1 | 0 | 0 | JULY/AUG/SEPT                 | 80  | 56  | 33 |
| OCT/NOV/DEC                 | 2 | 0 | 2 | OCT/NOV/DEC                   | 120 | 47  | 90 |
| JAN/FEB/MAR                 | 1 | 2 | 1 | JAN/FEB/MAR                   | 80  | 100 | 41 |
| APR/MAY/JUNE                | 1 | 0 | 0 | APR/MAY/JUNE                  | 80  | 0   | 0  |