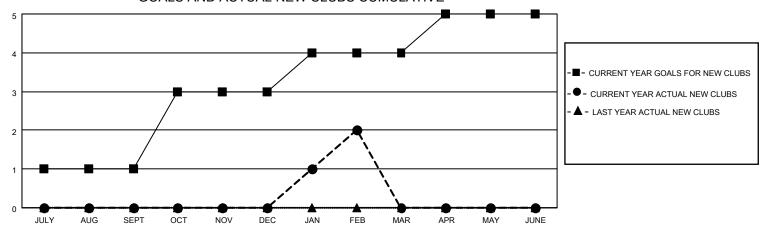

## GOALS AND ACTUAL NEW CLUBS CUMULATIVE

## MONTHLY MEMBERSHIP PROGRESS REPORT

LOCATION FLORIDA District 35 I Results as of: 2/28/2022

| Clubs RESULTS FOR 2021-2022 |   |   |   | Members RESULTS FOR 2021-2022 |     |     |    |
|-----------------------------|---|---|---|-------------------------------|-----|-----|----|
|                             |   |   |   |                               |     |     |    |
| JULY/AUG/SEPT               | 1 | 0 | 0 | JULY/AUG/SEPT                 | 80  | 56  | 33 |
| OCT/NOV/DEC                 | 2 | 0 | 2 | OCT/NOV/DEC                   | 120 | 47  | 90 |
| JAN/FEB/MAR                 | 1 | 2 | 1 | JAN/FEB/MAR                   | 80  | 100 | 41 |
| APR/MAY/JUNE                | 1 | 0 | 0 | APR/MAY/JUNE                  | 80  | 0   | 0  |